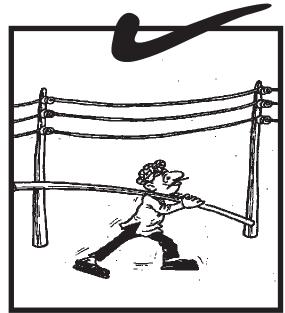

وزن اٹھانے کا میچ طریقہ ( کمر کی بجائے ٹاگوں کے پٹوں کی طاقت استعال کریں۔)

دھا کہ کرنے کے لئے آلات اور تاروں کواچھی حالت میں رکھیں ننگی تاروں والے کنکشن ہرگز استعمال نہ کریں۔